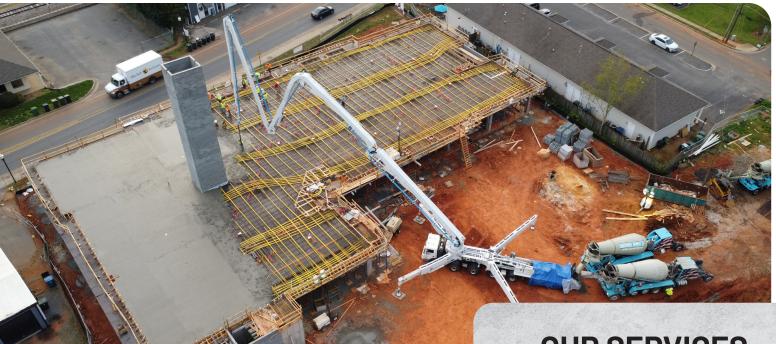

## **OUR SERVICES**

- FOUNDATIONS
- POST TENSION SLABS ON GRADE
- CONVENTIONAL SLABS ON GRADE
- ELEVATED DECKS
- SLAB ON METAL DECK
- FOUNDATION WALLS
- RETAINING WALLS
- PARKING GARAGE FOUNDATIONS
- PARKING GARAGE SLABS
- WATER & WASTEWATER FACILITIES